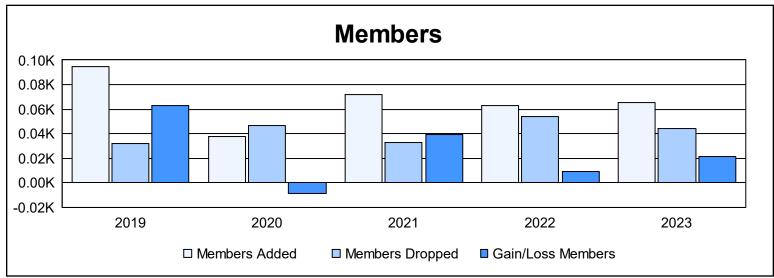

District 131 As of June 2023 Cumulative

| Year      | New<br>Clubs | Dropped<br>Clubs | Gain/<br>Loss<br>Clubs | New<br>Members | Charter<br>Members | Reinstate<br>Members | Transfer<br>Members | Total<br>Member<br>Added | Total<br>Members<br>Dropped | Gain/<br>Loss<br>Members |
|-----------|--------------|------------------|------------------------|----------------|--------------------|----------------------|---------------------|--------------------------|-----------------------------|--------------------------|
| 2018-2019 | 3            | 0                | 3                      | 32             | 63                 | 0                    | 0                   | 95                       | 32                          | 63                       |
| 2019-2020 | 0            | 0                | 0                      | 38             | 0                  | 0                    | 0                   | 38                       | 47                          | -9                       |
| 2020-2021 | 1            | 0                | 1                      | 51             | 20                 | 1                    | 0                   | 72                       | 33                          | 39                       |
| 2021-2022 | 1            | 0                | 1                      | 43             | 20                 | 0                    | 0                   | 63                       | 54                          | 9                        |
| 2022-2023 | 0            | 0                | 0                      | 60             | 3                  | 1                    | 1                   | 65                       | 44                          | 21                       |
| Average   | 1            | 0                | 1                      | 45             | 21                 | 0                    | 0                   | 67                       | 42                          | 25                       |