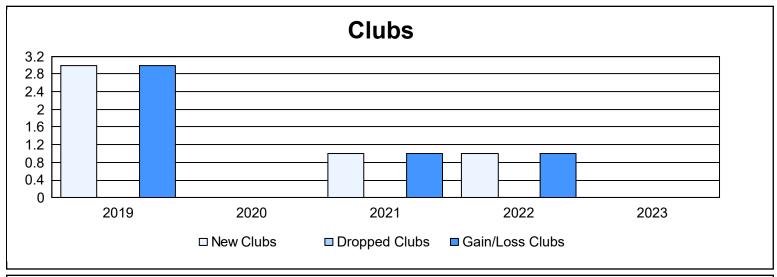

District 131 As of June 2023 Cumulative

| Year      | New<br>Clubs | Dropped<br>Clubs | Gain/<br>Loss<br>Clubs | New<br>Members | Charter<br>Members | Reinstate<br>Members | Transfer<br>Members | Total<br>Member<br>Added | Total<br>Members<br>Dropped | Gain/<br>Loss<br>Members |
|-----------|--------------|------------------|------------------------|----------------|--------------------|----------------------|---------------------|--------------------------|-----------------------------|--------------------------|
| 2018-2019 | 3            | 0                | 3                      | 32             | 63                 | 0                    | 0                   | 95                       | 32                          | 63                       |
| 2019-2020 | 0            | 0                | 0                      | 38             | 0                  | 0                    | 0                   | 38                       | 47                          | -9                       |
| 2020-2021 | 1            | 0                | 1                      | 51             | 20                 | 1                    | 0                   | 72                       | 33                          | 39                       |
| 2021-2022 | 1            | 0                | 1                      | 43             | 20                 | 0                    | 0                   | 63                       | 54                          | 9                        |
| 2022-2023 | 0            | 0                | 0                      | 60             | 3                  | 1                    | 1                   | 65                       | 44                          | 21                       |
| Average   | 1            | 0                | 1                      | 45             | 21                 | 0                    | 0                   | 67                       | 42                          | 25                       |